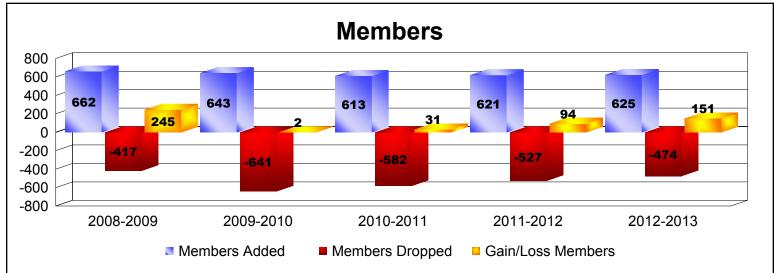

District 322C1 As of June 2013 Cumulative

| Year      | New<br>Clubs | Dropped<br>Clubs | Gain/<br>Loss<br>Clubs | New<br>Members | Charter<br>Members | Reinstate<br>Members | Transfer<br>Members | Total<br>Member<br>Added | Total<br>Members<br>Dropped | Gain/<br>Loss<br>Members |
|-----------|--------------|------------------|------------------------|----------------|--------------------|----------------------|---------------------|--------------------------|-----------------------------|--------------------------|
| 2008-2009 | 14           | -2               | 12                     | 300            | 336                | 26                   | 0                   | 662                      | -417                        | 245                      |
| 2009-2010 | 14           | -14              | 0                      | 257            | 341                | 42                   | 3                   | 643                      | -641                        | 2                        |
| 2010-2011 | 5            | -20              | -15                    | 441            | 113                | 55                   | 4                   | 613                      | -582                        | 31                       |
| 2011-2012 | 7            | -10              | -3                     | 384            | 192                | 44                   | 1                   | 621                      | -527                        | 94                       |
| 2012-2013 | 8            | -3               | 5                      | 335            | 233                | 55                   | 2                   | 625                      | -474                        | 151                      |
| Average   | 10           | -10              | 0                      | 343            | 243                | 44                   | 2                   | 633                      | -528                        | 105                      |