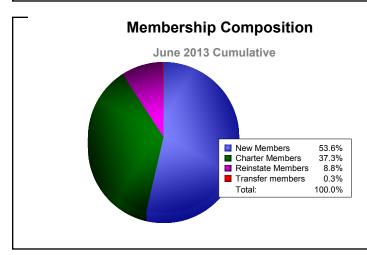

District 322C1 As of June 2013 Cumulative

| Year      | New<br>Clubs | Dropped<br>Clubs | Gain/<br>Loss<br>Clubs | New<br>Members | Charter<br>Members | Reinstate<br>Members | Transfer<br>Members | Total<br>Member<br>Added | Total<br>Members<br>Dropped | Gain/<br>Loss<br>Members |
|-----------|--------------|------------------|------------------------|----------------|--------------------|----------------------|---------------------|--------------------------|-----------------------------|--------------------------|
| 2008-2009 | 14           | -2               | 12                     | 300            | 336                | 26                   | 0                   | 662                      | -417                        | 245                      |
| 2009-2010 | 14           | -14              | 0                      | 257            | 341                | 42                   | 3                   | 643                      | -641                        | 2                        |
| 2010-2011 | 5            | -20              | -15                    | 441            | 113                | 55                   | 4                   | 613                      | -582                        | 31                       |
| 2011-2012 | 7            | -10              | -3                     | 384            | 192                | 44                   | 1                   | 621                      | -527                        | 94                       |
| 2012-2013 | 8            | -3               | 5                      | 335            | 233                | 55                   | 2                   | 625                      | -474                        | 151                      |
| Average   | 10           | -10              | 0                      | 343            | 243                | 44                   | 2                   | 633                      | -528                        | 105                      |