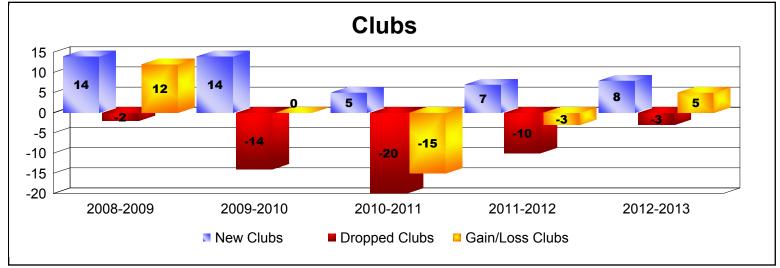

District 322C1 As of June 2013 Cumulative

| Year      | New<br>Clubs | Dropped<br>Clubs | Gain/<br>Loss<br>Clubs | New<br>Members | Charter<br>Members | Reinstate<br>Members | Transfer<br>Members | Total<br>Member<br>Added | Total<br>Members<br>Dropped | Gain/<br>Loss<br>Members |
|-----------|--------------|------------------|------------------------|----------------|--------------------|----------------------|---------------------|--------------------------|-----------------------------|--------------------------|
| 2008-2009 | 14           | -2               | 12                     | 300            | 336                | 26                   | 0                   | 662                      | -417                        | 245                      |
| 2009-2010 | 14           | -14              | 0                      | 257            | 341                | 42                   | 3                   | 643                      | -641                        | 2                        |
| 2010-2011 | 5            | -20              | -15                    | 441            | 113                | 55                   | 4                   | 613                      | -582                        | 31                       |
| 2011-2012 | 7            | -10              | -3                     | 384            | 192                | 44                   | 1                   | 621                      | -527                        | 94                       |
| 2012-2013 | 8            | -3               | 5                      | 335            | 233                | 55                   | 2                   | 625                      | -474                        | 151                      |
| Average   | 10           | -10              | 0                      | 343            | 243                | 44                   | 2                   | 633                      | -528                        | 105                      |